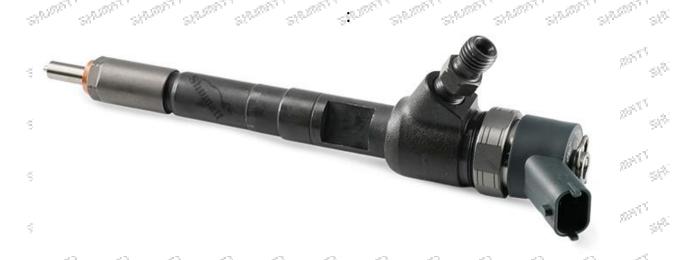

## 0445110260 Injector CRI2-16 Technical File

SKU1: W20000B2B110260/W20000B2B110260