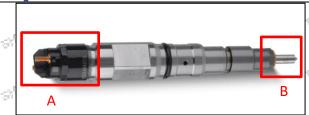

## 0445110260 Injector CRI2-16 Technical File

SKU1: W20000B2B110260/W20000B2B110260