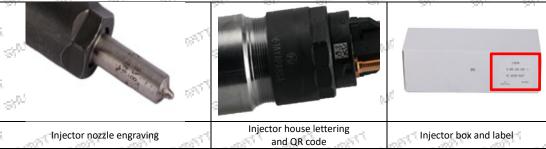

## 0445110260 Injector CRI2-16 Technical File

SKU1: W20000B2B110260/W20000B2B110260